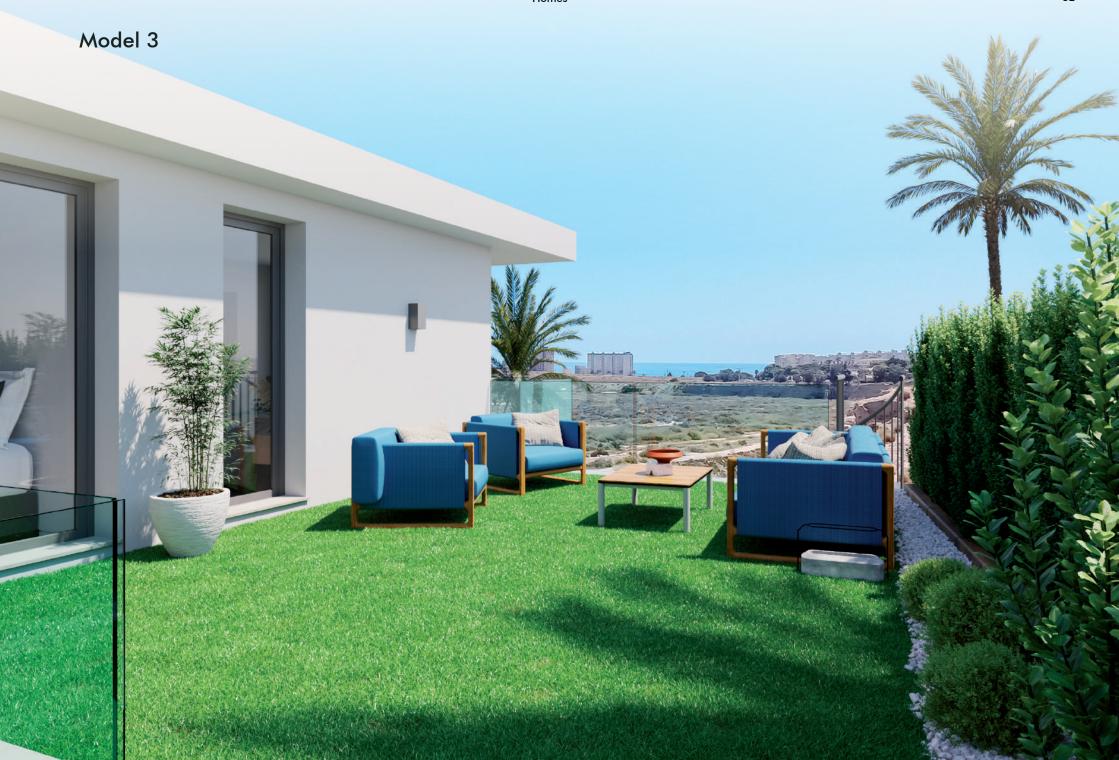

#### Model 3

The exceptional location at the front line of the development makes the Mediterranean light be the essential component in the Model 3 Villas, transforming the spaces into functional and aesthetically brilliant rooms, maximizing wellbeing and comfort.

The marvelous open views to the sea and natural, non-constructable land add warmth and harmony to the spaces.

Large open spaces, studied in detail to provide maximum comfort and enjoyment. The private swimming pool and parking with pergola, terrace lounge, its modern and Mediterranean design, its combination of materials and textures, make the Villas the perfect home.