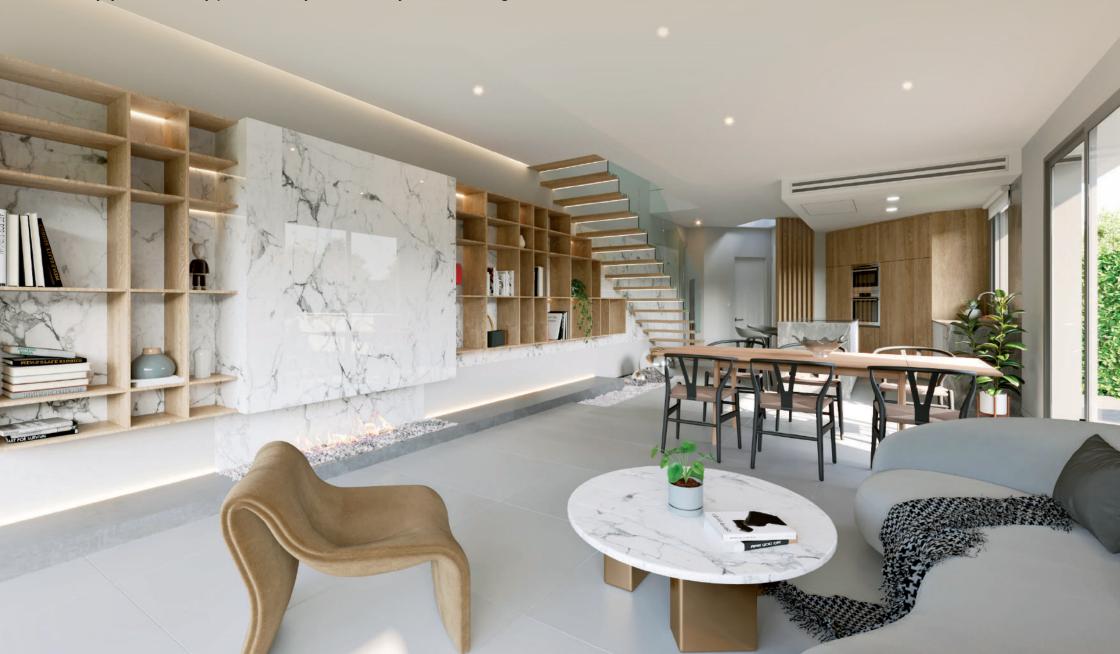

#### Model 1

In model 1, the upper floor increases in size by gaining ground over the first floor, creating a perfect space to relax and enjoy the open air of the villa with total privacy and a small deck that borders the side and rear of the Villa. It includes an important central skylight that promotes the correct distribution of light.

An excellent mastery of functional architecture, optimising the relationship between indoors and outdoors and, at the same time, bringing an elegant, modern and unique design to the and outdoors and which, in turn, provides an elegant, modern and unique design to the Villas. A perfect harmony between spaces is thus achieved with a study of light and proportions, and as a result of this, a profound sensation of spaciousness, wellbeing and warmth: the perfect perfect base on which to build your home.