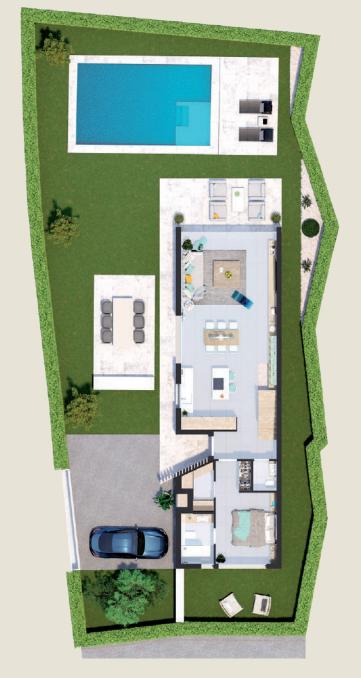

|

|                        | Usable area (m²) |
|------------------------|------------------|
| ENTRANCE FLOOR         | 107,85           |
| LIVING DINING KITCHEN  | 49,00            |
| POWDER ROOM            | 1,65             |
| MASTER BEDROOM         | 15,60            |
| MASTER BATHROOM        | 4,00             |
| TERRACE ENTRANCE FLOOR | 20,70            |
| OUTSIDE DINING         | 16,90            |
| FIRST FLOOR            | 30,95            |
| STAIRCASE              | 3,35             |
| CORRIDOR               | 3,00             |
| BEDROOM 2              | 10,80            |
| BEDROOM 3              | 10,80            |
| BATHROOM 2             | 3,00             |
| TOTAL USABLE AREA      | 138,80           |

38

## Model 2



**ENTRANCE FOOR** 



## **Plans**

#### Model 3

The villas of model 3 are built on 2 levels, designed to give full prominence to the incredible open views to the Mediterranean Sea and the spacious green area where no further construction is permitted.

Large open spaces, studied in detail to provide maximum comfort and enjoyment. The private swimming pool and parking with pergola, terrace lounge, its modern and Mediterranean design, its combination of materials and textures, make the Villas the perfect home.

|                        | Constructed area (m²) |
|------------------------|-----------------------|
| LOWER FLOOR            | 79,37                 |
| PATIO INGLÉS           | 10,90                 |
| TERRACE LOWER FLOOR    | 13,60                 |
| OUTSIDE DINING         | 9,50