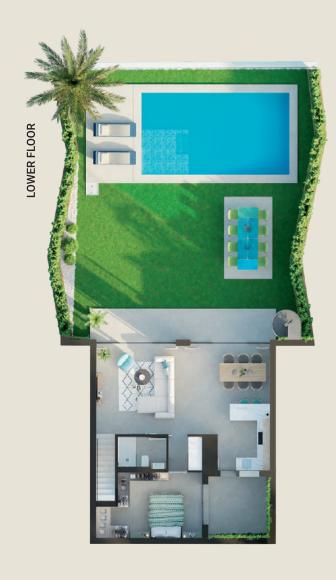

#### Model 3

The villas of model 3 are built on 2 levels, designed to give full prominence to the incredible open views to the Mediterranean Sea and the spacious green area where no further construction is permitted.

Large open spaces, studied in detail to provide maximum comfort and enjoyment. The private swimming pool and parking with pergola, terrace lounge, its modern and Mediterranean design, its combination of materials and textures, make the Villas the perfect home.

|                        | Constructed area (m²) |
|------------------------|-----------------------|
| LOWER FLOOR            | 79,37                 |
| PATIO INGLÉS           | 10,90                 |
| TERRACE LOWER FLOOR    | 13,60                 |
| OUTSIDE DINING         | 9,50                  |
| POOL AREA              | 49,45                 |
| ENTRANCE FLOOR         | 69,24                 |
| TERRACE ENTRANCE FLOOR | 9,30                  |
| ENTRANCE HALL          | 10,60                 |
| TOTAL CONSTRUCTED AREA | 251,42                |

Usable area (m²)

| Osable area (III-) |
|--------------------|
| 96,53              |
| 44,18              |
| 3,45               |
| 1,80               |
| 15,00              |
| 9,00               |
| 13,60              |
| 9,50               |
| 63,75              |
| 3,28               |
| 3,97               |
| 3,29               |
| 17,05              |
| 4,45               |
| 8,50               |
| 10,00              |
| 8,90               |
| 4,31               |
| 160,28             |
|                    |

## Model 3

Plans