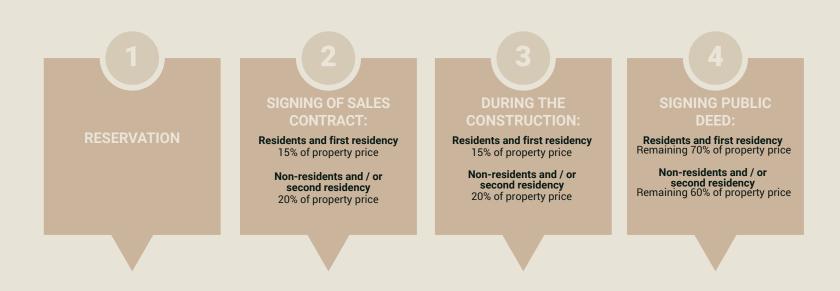

## Procedure and form of payment

#### FORM OF PAYMENT

The corresponding VAT must be added to the above payments.

These payments will be guaranteed by a Financial Institution.

Contact 44