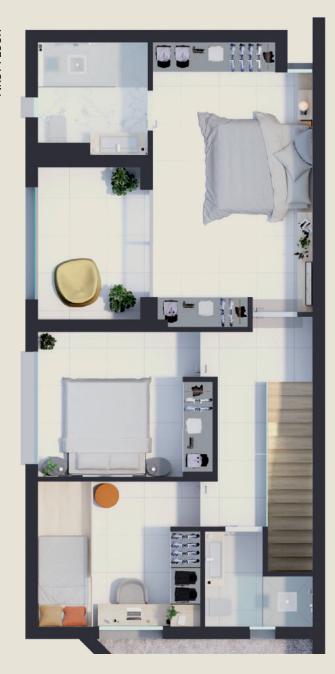

|
| ENTRANCE FLOOR         | 89,05                 |
| LIVING DINING KITCHEN  | 47,90                 |
| POWDER ROOM            | 1,35                  |
| TERRACE ENTRANCE FLOOR | 23,10                 |
| OUTSIDE DINING         | 16,70                 |
| FIRST FLOOR            | 59,65                 |
| STAIRCASE              | 3,40                  |
| CORRIDOR               | 5,95                  |
| MASTER BEDROOM         | 17,20                 |
| MASTER BATHROOM        | 4,65                  |
| TERRACE FIRST FLOOR    | 6,25                  |
| BEDROOM 2              | 9,80                  |
| BEDROOM 3              | 9,30                  |
| BATHROOM 2             | 3,10                  |
| TOTAL USABLE AREA      | 148,70                |

36

## Model 1

FIRST FLOOR





## Plans

\_\_\_\_\_

#### Model 2

Model 2 presents a space distributed over two floors and a garden, where the search for the perfect proportion and a sublime study of natural light will bring you tranquillity and wellbeing. In addition, the geometry has been studied to eliminate architectural barriers between rooms (proof of this is the large window that connects the living room with the swimming pool area, establishing invisible limits between indoor and outside so that you can enjoy your time and privacy to the full.

The juxtaposition of elements creates the magical sensation of transparency between the warmth of the interior and the suggestive exterior of the property and makes it an exceptional opportunity to live (almost) in paradise).

|                        | Constructed a