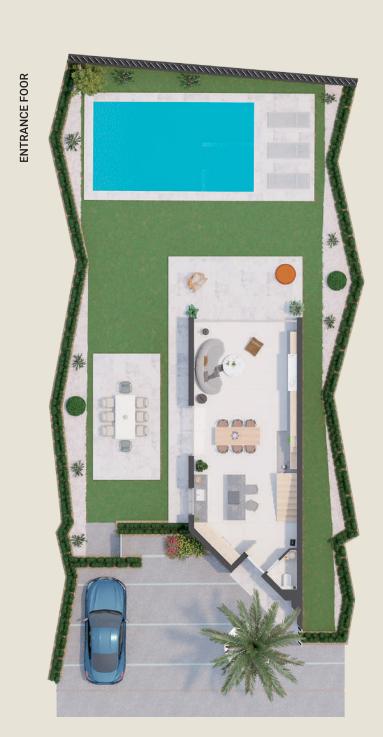

|
| ENTRANCE FLOOR         | 89,05                 |
| LIVING DINING KITCHEN  | 47,90                 |
| POWDER ROOM            | 1,35                  |
| TERRACE ENTRANCE FLOOR | 23,10                 |
| OUTSIDE DINING         | 16,70                 |
| FIRST FLOOR            | 59,65                 |
| STAIRCASE              | 3,40                  |
| CORRIDOR               | 5,95                  |
| MASTER BEDROOM         | 17,20                 |
| MASTER BATHROOM        | 4,65                  |
| TERRACE FIRST FLOOR    | 6,25                  |
| BEDROOM 2              | 9,80                  |
| BEDROOM 3              | 9,30                  |
| BATHROOM 2             | 3,10                  |
| TOTAL USABLE AREA      | 148,70                |

36

## Model 1

FIRST FLOOR





## Plans

\_\_\_\_\_

#### Model 2

Model 2 presents a space distributed over two floors and a garden, where the search for the perfect proportion and a sublime study of natural light will bring you tranquillity and wellbeing. In addition, the geometry has been studied to eliminate architectural barriers between rooms (proof of this is the large window that connects the living room with the swimming pool area, establishing invisible limits between indoor and outside so that you can enjoy your time and privacy to the full.

The juxtaposition of elements creates the magical sensation of transparency between the warmth of the interior and the suggestive exterior of the property and makes it an exceptional opportunity to live (almost) in paradise).

|                        | Constructed are