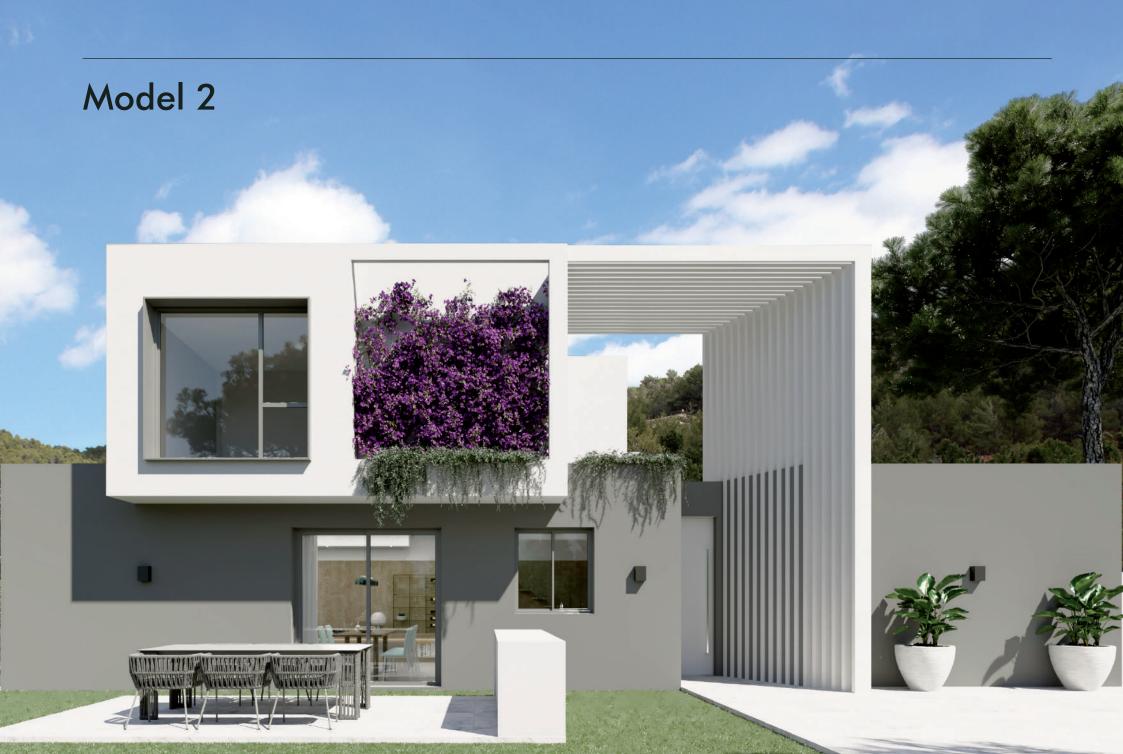

#### Model 2

Glass balustrades, suspended steps and large windows, as well as ceiling heights above the usual standards, result in a light-filled, glowing home that benefits from natural resources and leads to a sustainable use of natural resources.

The ensemble provides a feeling of spaciousness and freedom of movement, as well as brightness and improved acoustics, so you can let your imagination run wild and give your home a new lease of life.

#### Model 2

The master bedroom has a private garden, an ideal and different space to break the routine, take the air and do what you want at all times with your time and in your home. You will let the sun and the soft light of the day shine into your life through the windows making you feel (almost) in heaven while you relax or rest in bed.