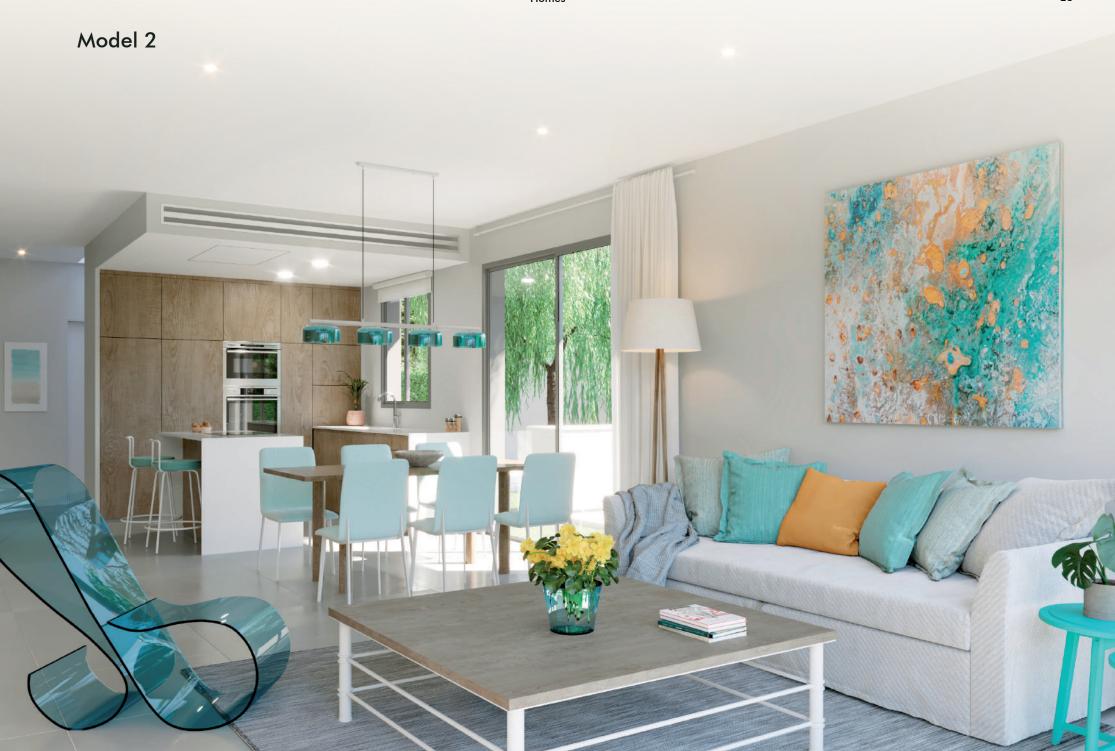

#### Model 2

Glass balustrades, suspended steps and large windows, as well as ceiling heights above the usual standards, result in a light-filled, glowing home that benefits from natural resources and leads to a sustainable use of natural resources.

The ensemble provides a feeling of spaciousness and freedom of movement, as well as brightness and improved acoustics, so you can let your imagination run wild and give your home a new lease of life.