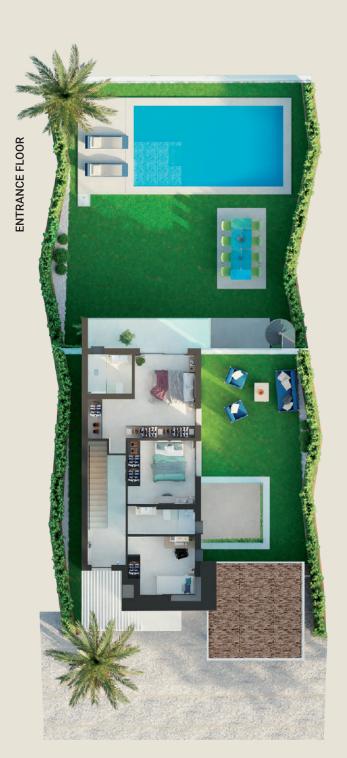

#### Model 3

The villas of model 3 are built on 2 levels, designed to give full prominence to the incredible open views to the Mediterranean Sea and the spacious green area where no further construction is permitted.

Large open spaces, studied in detail to provide maximum comfort and enjoyment. The private swimming pool and parking with pergola, terrace lounge, its modern and Mediterranean design, its combination of materials and textures, make the Villas the perfect home.

|                        | Constructed area (m²) |
|------------------------|-----------------------|
| LOWER FLOOR            | 79,37                 |
| PATIO INGLÉS           | 10,90                 |
| TERRACE LOWER FLOOR    | 13,60                 |
| OUTSIDE DINING         | 9,50                  |
| POOL AREA              | 49,45                 |
| ENTRANCE FLOOR         | 69,24                 |
| TERRACE ENTRANCE FLOOR | 9,30                  |
| ENTRANCE HALL          | 10,60                 |
| TOTAL CONSTRUCTED AREA | 251,42                |

Usable area (m²)

| Osable area (III-) |
|--------------------|
| 96,53              |
| 44,18              |
| 3,45               |
| 1,80               |
| 15,00              |
| 9,00               |
| 13,60              |
| 9,50               |
| 63,75              |
| 3,28               |
| 3,97               |
| 3,29               |
| 17,05              |
| 4,45               |
| 8,50               |
| 10,00              |
| 8,90               |
| 4,31               |
| 160,28             |
|                    |

## Model 3

Plans