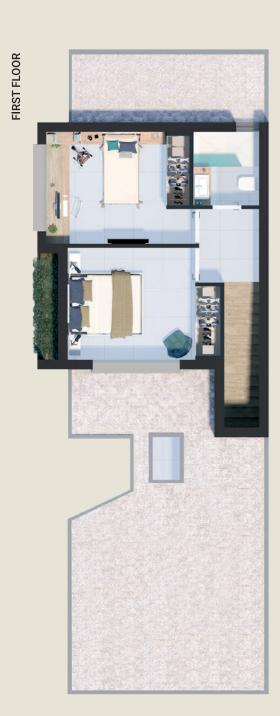

|                       |

|                        | Usable area (m²) |
|------------------------|------------------|
| ENTRANCE FLOOR         | 107,85           |
| LIVING DINING KITCHEN  | 49,00            |
| POWDER ROOM            | 1,65             |
| MASTER BEDROOM         | 15,60            |
| MASTER BATHROOM        | 4,00             |
| TERRACE ENTRANCE FLOOR | 20,70            |
| OUTSIDE DINING         | 16,90            |
| FIRST FLOOR            | 30,95            |
| STAIRCASE              | 3,35             |
| CORRIDOR               | 3,00             |
| BEDROOM 2              | 10,80            |
| BEDROOM 3              | 10,80            |
| BATHROOM 2             | 3,00             |
| TOTAL USABLE AREA      | 138,80           |

38

## Model 2



**ENTRANCE FOOR** 



## **Plans**

#### Model 3

The villas of model 3 are built on 2 levels, designed to give full prominence to the incredible open views to the Mediterranean Sea and the spacious green area where no further construction is permitted.

Large open spaces, studied in detail to provide maximum comfort and enjoyment. The private swimming pool and parking with pergola, terrace lounge, its modern and Mediterranean design, its combination of materials and textures, make the Villas the perfect home.

|                        | Constructed area (m²) |
|------------------------|-----------------------|
| LOWER FLOOR            | 79,37                 |
| PATIO INGLÉS           | 10,90                 |
| TERRACE LOWER FLOOR    | 13,60                 |
| OUTSIDE DINING         |