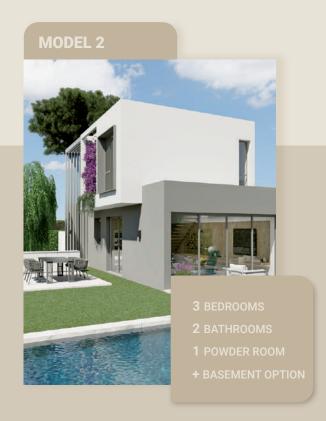

#### Model 2

Glass balustrades, suspended steps and large windows, as well as ceiling heights above the usual standards, result in a light-filled, glowing home that benefits from natural resources and leads to a sustainable use of natural resources.

The ensemble provides a feeling of spaciousness and freedom of movement, as well as brightness and improved acoustics, so you can let your imagination run wild and give your home a new lease of life.

#### Model 2

The master bedroom has a private garden, an ideal and different space to break the routine, take the air and do what you want at all times with your time and in your home. You will let the sun and the soft light of the day shine into your life through the windows making you feel (almost) in heaven while you relax or rest in bed.