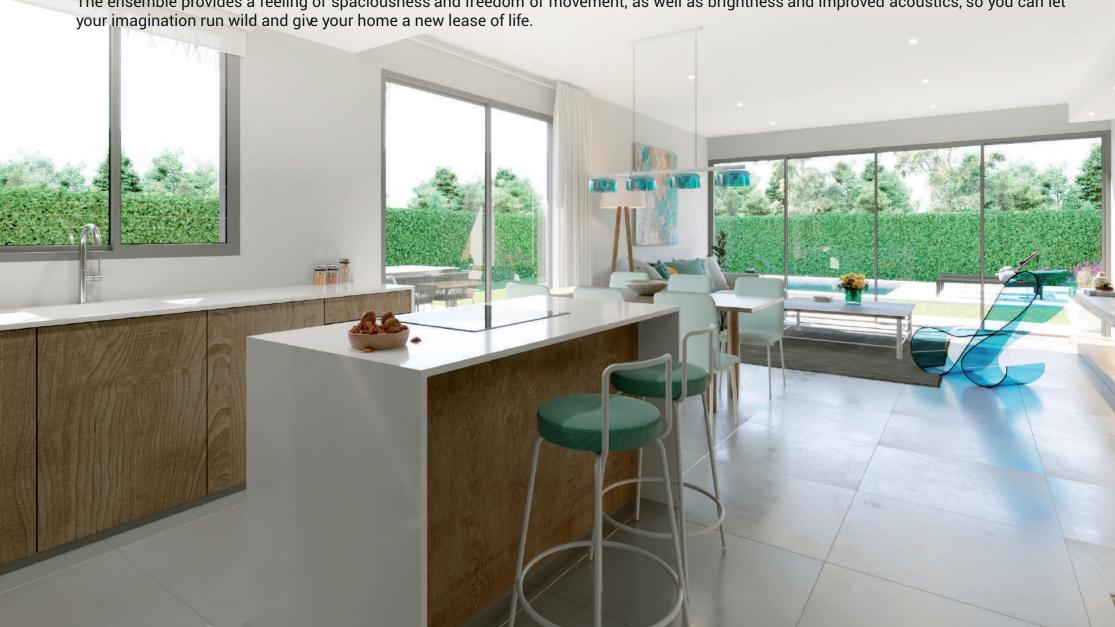

#### Model 2

Glass balustrades, suspended steps and large windows, as well as ceiling heights above the usual standards, result in a light-filled, glowing home that benefits from natural resources and leads to a sustainable use of natural resources.

The ensemble provides a feeling of spaciousness and freedom of movement, as well as brightness and improved acoustics, so you can let your imagination run wild and give your home a new lease of life.