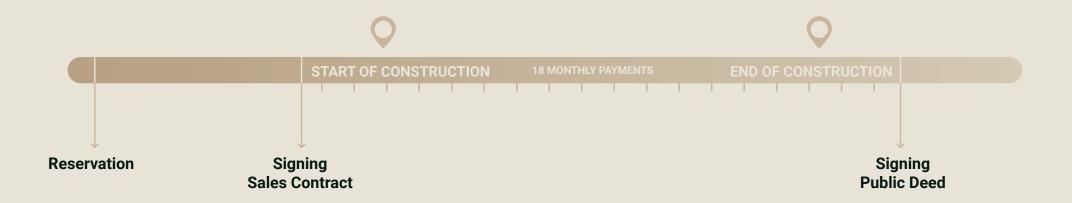

|
| ENTRANCE FLOOR         | 69,24                 |
| TERRACE ENTRANCE FLOOR | 9,30                  |
| ENTRANCE HALL          | 10,60                 |
| TOTAL CONSTRUCTED AREA | 251,42                |

Usable area (m²)

| Osable area (III-) |
|--------------------|
| 96,53              |
| 44,18              |
| 3,45               |
| 1,80               |
| 15,00              |
| 9,00               |
| 13,60              |
| 9,50               |
| 63,75              |
| 3,28               |
| 3,97               |
| 3,29               |
| 17,05              |
| 4,45               |
| 8,50               |
| 10,00              |
| 8,90               |
| 4,31               |
| 160,28             |
|                    |

40

## Model 3



Plans





## Procedure and form of payment





## Procedure and form of payment



#### FORM OF PAYMENT

The corresponding VAT must be added to the above payments.

These payments will be guaranteed by a Financial Institution.

Contact 44

### Contact

This project is managed by a property developer with more than 25 years of professional experience in real estate, that creates homes optimizing architecture, technology, construction and investment in general. Maximum quality and efficiency in all processes as well as continuous investment in research and development makes them set the standards of the future and always be state-of-the-artin every field. Only the best professionals and demanding highest quality and efficiency from the whole team allows the possibility to offer properties with the best quality-price ratio on the market